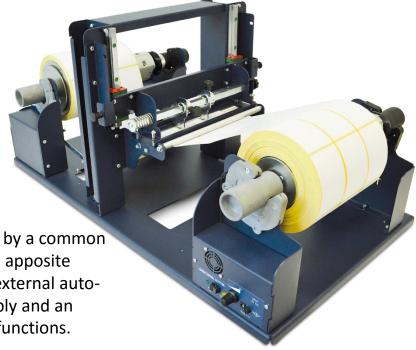

## **ACCESSORIES – Label Slitters**

The longitudinal label slitter satisfies the present-day necessity to make the most of the print area with the possibility to obtain more rows of labels from the same roll, and then split it through the use of the slitter.

The cutting operations are done by a common cutter blade that is located in an apposite blade holder. The slitter has an external autoswitching 100/240V power supply and an electronic circuit controls all its functions.

The new label slitter, equipped with two 3" fixed core holder is able to work rolls with a diameter of 250mm. The maximum width of the roll is 220mm and it is possible to obtain rows of labels not narrower than 22mm.

## **Technical Specifications:**

- 4 Blades included
- 3" fixed core holders
- Outside roll diameter up to 250mm
- Media width up to 220mm
- Minimum slitting width 22mm
- Manual speed adjustment
- Label Rewinding face-out or face-in