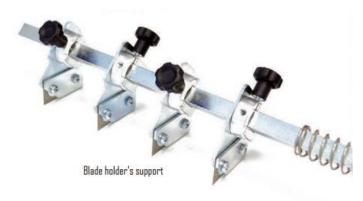

The cutting operations are done by a common cutter blade that is located in an apposite blade holder. The slitter has an external autoswitching 100/240V power supply and an electronic circuit controls all its functions.

## **Technical Specifications:**

- 4 Blades included
- 3" fixed core holders
- Outside roll diameter up to 250mm
- Media width up to 220mm
- Minimum slitting width 22mm
- Manual speed adjustment
- Label Rewinding face-out or face-in